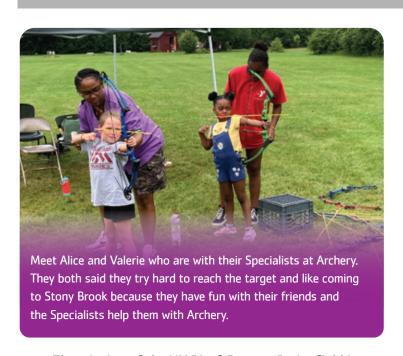

# YMCA OF GREATER SPRINGFIELD 2024 GOLF CLASSIC

Monday, September 23, 2024

Twin Hills Country Club 700 Wolf Swamp Road, Longmeadow, MA

# SETTING THE COURSE FORE A STRONGER COMMUNITY





The mission of the YMCA of Greater Springfield is to serve the human needs in greater Springfield by providing programs that promote lifelong personal growth and the balanced development of spirit, mind and body for all.

The YMCA places a focus on Youth Development, Healthy Living and Social Responsibility.

# **EVENT SCHEDULE MONDAY, SEPT. 23, 2024**

10:00am Registration

11:00am Luncheon

12:00pm Shotgun Start

5:00pm Dinner

# **PRESENTED BY:**



# YMCA OF GREATER SPRINGFIELD GOLF CLASSIC SEPTEMBER 23, 2024 SPONSORSHIP OPPORTUNITIES

#### **EAGLE SPONSOR \$5,000**

- One Foursome including golf, cart, lunch, dinner, and welcome bag for four golfers
- Verbal Recognition at event
- Logo Recognition: Fall newsletter, social media, website, sponsorship board, and tee sign,
- Option t